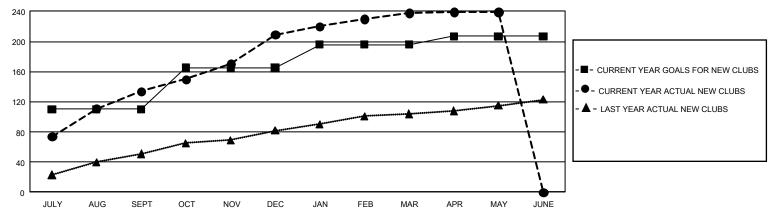

34         | 3             | JULY/AUG/SEPT         | 6,975                  | 3,814                   | 1,114                                              |  |  |
| OCT/NOV/DEC   | 165           | 75          | 38            | OCT/NOV/DEC           | 5,355                  | 2,324                   | 2,410                                              |  |  |
| JAN/FEB/MAR   | 93            | 29          | 8             | JAN/FEB/MAR           | 2,415                  | 1,366                   | 739                                                |  |  |
| APR/MAY/JUNE  | 33            | 1           | 0             | APR/MAY/JUNE          | 1,680                  | 227                     | 593                                                |  |  |

## GOALS AND ACTUAL NEW CLUBS CUMULATIVE



## GOALS AND ACTUAL MEMBERS CUMULATIVE



| DROPPED CLUBS: 49  |       | 750 CLUBS OF 1,365 ADDED 1 OR<br>MORE NEW MEMBERS | GENDER DISTRIBUTION             |                 |        |
|--------------------|-------|---------------------------------------------------|---------------------------------|-----------------|--------|
|                    |       |                                                   | MALE                            | 24,126 (72.25%) |        |
|                    |       |                                                   | FEMALE                          | 9,268 (27.75%)  |        |
| DROPPED MEMBERS    |       |                                                   |                                 | , ,             |        |
| DECEASED           | 23    | CLICK