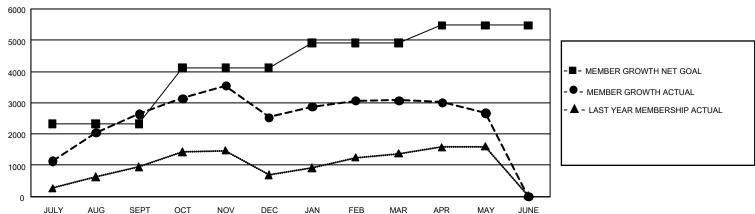

## GOALS AND ACTUAL MEMBERS CUMULATIVE

| DROPPED CLUBS: 49  |       | 750 CLUBS OF 1,365 ADDED 1 OR<br>MORE NEW MEMBERS | GENDER DISTRIBUTION             |                 |        |
|--------------------|-------|---------------------------------------------------|---------------------------------|-----------------|--------|
|                    |       |                                                   | MALE                            | 24,126 (72.25%) |        |
|                    |       |                                                   | FEMALE                          | 9,268 (27.75%)  |        |
| DROPPED MEMBERS    |       |                                                   |                                 | , ,             |        |
| DECEASED           | 23    | CLICK HERE FOR CUMULATIVE                         | TOTAL FAMILY UNIT MEMBERS       |                 | 20,664 |
| CLUB CANCELLED 850 |       | MEMBERSHIP DATA                                   |                                 |                 |        |
| OTHER              | 3,983 |                                                   | FAMILY MEMBERS PAYING HALF DUES |                 | 12,950 |
| TOTAL              | 4,856 |                                                   |                                 |                 |        |